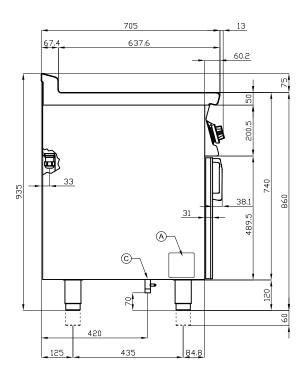

## 70 <u>GAS BOILING UNIT</u>

MODEL: PC-74GP

DIMENSIONS: cm. 40x 70,5x 90h
GAS POWER: 13 kW / 11.180 kcal/h

GAS TYPE: Natural Gas / LPG

kg: 63 m³: 0.368

mm: 430x770x1110