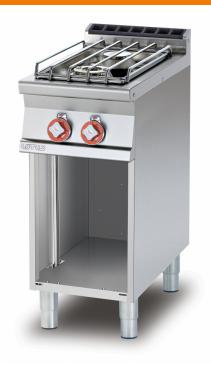

## **GAS BOILING UNIT**

Gas heated boiling unit on open cabinet - 2 burners (included 1 Head end filler strip mod.TPA-7)

Construction - Fabricated using CrNi 18/10 AISI 304 grade Stainless Steel Scotch-Brite Satin polish Finish, incorporating 2 mm thick worktop, rounded edges, chromed details and rear splash back. Knobs with waterproof grades IPX5. Model - Professional Gas Boiling Hob on open cabinet. Burners with pilot light ignition and thermocouple safety valve. Modulating flame burners, grills in stainless steel rods or cast iron, removable liquid collectors. Maintenance - All serviceable parts are accessible by the easy removal of front control panel and liquid collectors. Fittings - Appliance is supplied with both LPG and Natural Gas conversion jets and adjustable feet. Doors not included.

## 70 <u>GAS BOILING UNIT</u>

MODEL: PC-74GP

DIMENSIONS: cm. 40x 70,5x 90h
GAS POWER: 13 kW / 11.180 kcal/h

GAS TYPE: Natural Gas / LPG

kg: 63 m³: 0.368

mm: 430x770x1110