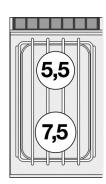

## **GAS BOILING UNIT**

Gas heated boiling unit on open cabinet - 2 burners (included 1 Head end filler strip mod.TPA-7)

Construction - Fabricated using CrNi 18/10 AISI 304 grade Stainless Steel Scotch-Brite Satin polish Finish, incorporating 2 mm thick worktop, rounded edges, chromed details and rear splash back. Knobs with waterproof grades IPX5. Model - Professional Gas Boiling Hob on open cabinet. Burners with pilot light ignition and thermocouple safety valve. Modulating flame burners, grills in stainless steel rods or cast iron, removable liquid collectors. Maintenance - All serviceable parts are accessible by the easy removal of front control panel and liquid collectors. Fittings - Appliance is supplied with both LPG and Natural Gas conversion jets and adjustable feet. Doors not included.

## 70 <u>GAS BOILING UNIT</u>

MODEL: PC-74GP

DIMENSIONS: cm. 40x 70,5x 90h
GAS POWER: 13 kW / 11.180 kcal/h

GAS TYPE: Natural Gas / LPG

kg: 63 m³: 0.368

mm: 430x770x1110