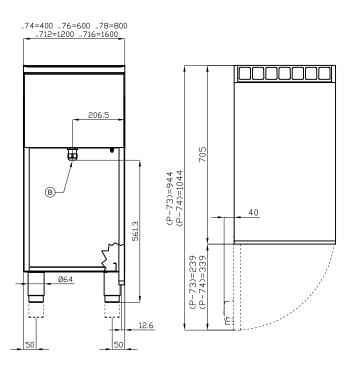

## 70 <u>GAS BOILING UNIT</u>

MODEL: PC-74GP

DIMENSIONS: cm. 40x 70,5x 90h
GAS POWER: 13 kW / 11.180 kcal/h

GAS TYPE: Natural Gas / LPG

kg: 63 m³: 0.368

mm: 430x770x1110